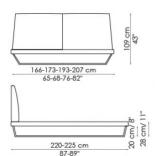

## **Amlet**

Gino Carollo

The slim painted metal base supports the padded frame, giving it this particular appeal. The design is strikingly simple yet with original details, including the sophisticated matching edge in the same colour as the frame that emphasises the perimeter of the headboard discretely. Amlet is available in the version with a single or double bedstead, with firmness adjustment. The headboard, with a wooden frame and polyurethane padding, is upholstered with fabric or leather and it is available in two different heights. The perfect partner for Amlet is the "To Be" bedroom furniture collection: drawer chest, bedside table and highboy which recall the shapes and colours of the bed.