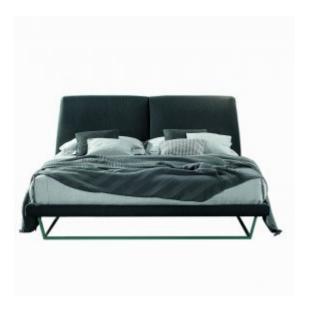

## **Amlet**

Gino Carollo

The slim painted metal base supports the padded frame, giving it this particular appeal. The design is strikingly simple yet with original details, including the sophisticated matching edge in the same colour as the frame that emphasises the perimeter of the headboard discretely. Amlet is available in the version with a single or double bedstead, with firmness adjustment. The headboard, with a wooden frame and polyurethane padding, is upholstered with fabric or leather and it is available in two different heights. The perfect partner for Amlet is the "To Be" bedroom furniture collection: drawer chest, bedside table and highboy which recall the shapes and colours of the bed.