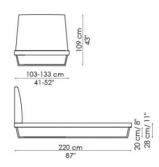

h a single or double bedstead, with firmness adjustment. The headboard, with a wooden frame and polyurethane padding, is upholstered with fabric or leather and it is available in two different heights. The perfect partner for Amlet is the "To Be" bedroom furniture collection: drawer chest, bedside table and highboy which recall the shapes and colours of the bed.



fabric

eco-leather

Capri leather

Ischia leather

Procida leather

Ponza Nabuk / Anilina leather

## BASE:

mat white painted metal

mat anthracite grey painted metal

mat red painted metal
mat saffron yellow painted metal
mat mint green painted metal
mat dove grey painted metal

## DECORATIVE FABRIC PIPING (matching the frame):

white

anthracite grey

red

saffron yellow

mint green

dove grey

Amlet



Amlet



Amlet alto



Amlet alto