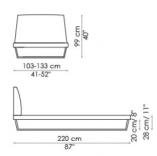

able in the version with a single or double bedstead, with firmness adjustment. The headboard, with a wooden frame and polyurethane padding, is upholstered with fabric or leather and it is available in two different heights. The perfect partner for Amlet is the "To Be" bedroom furniture collection: drawer chest, bedside table and highboy which recall the shapes and colours of the bed.



fabric

eco-leather

Capri leather

Ischia leather

Procida leather

Ponza Nabuk / Anilina leather

## BASE:

mat white painted metal

mat anthracite grey painted metal

mat red painted metal
mat saffron yellow painted metal
mat mint green painted metal
mat dove grey painted metal

## DECORATIVE FABRIC PIPING (matching the frame):

white

anthracite grey

red

saffron yellow

mint green

dove grey

Amlet



Amlet



Amlet alto



Amlet alto