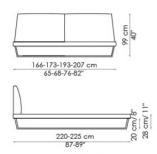

he version with a single or double bedstead, with firmness adjustment. The headboard, with a wooden frame and polyurethane padding, is upholstered with fabric or leather and it is available in two different heights. The perfect partner for Amlet is the "To Be" bedroom furniture collection: drawer chest, bedside table and highboy which recall the shapes and colours of the bed.



fabric

eco-leather

Capri leather

Ischia leather

Procida leather

Ponza Nabuk / Anilina leather

## BASE:

mat white painted metal

mat anthracite grey painted metal

mat red painted metal
mat saffron yellow painted metal
mat mint green painted metal
mat dove grey painted metal

## DECORATIVE FABRIC PIPING (matching the frame):

white

anthracite grey

red

saffron yellow

mint green

dove grey

Amlet



Amlet



Amlet alto



Amlet alto